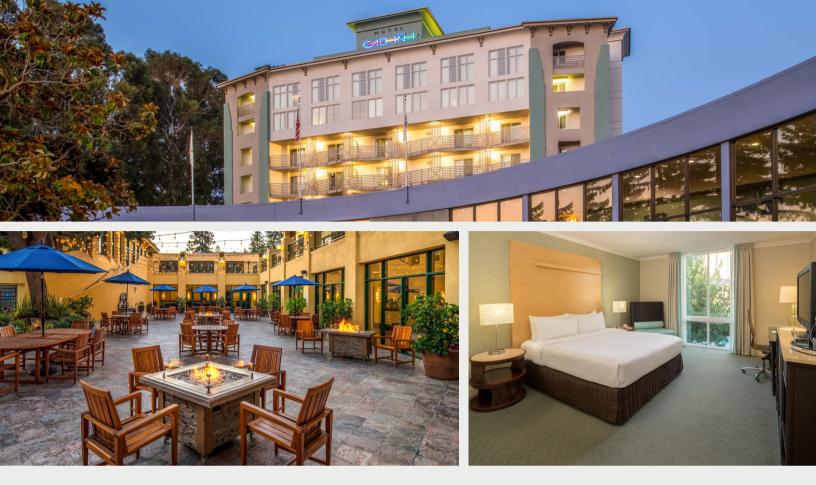

# CROWNE PLAZA PALO ALTO

Discover the best of Silicon Valley at the Crowne Plaza Palo Alto. Set in the heart of the Bay Area, our Silicon Valley hotel places you at the center of Northern California's dynamic business, shopping, and entertainment hub. Unwind in our extra large accommodations or work out in the fitness center and soak up the California sun while you relax by the pool. Enjoy casual dining and drinks at Cabana Cove restaurant and bar. Our flexible event space can accommodate any needs – from a successful company meeting to a beautiful wedding

# HOTEL AMENITIES & SERVICES

- Dining at Cabana Cove
- 24-hour business center
- 24-hour fitness center accessible by room key
- Complimentary internet access in public spaces and guest rooms for IHG members
- Outdoor swimming pool, 8 AM to 9 PM
- The Marketplace
- Whirlpool and dry sauna
- On-site parking, \$10 per car per night

# ACCOMODATION AMENITIES

- Premium TV channels
- Coffee/tea maker
- Complimentary internet access for IHG members
- In-room mini refrigerator
- Daily laundry and dry cleaning services
- 195 guest rooms and suites
- 11 suites | 93 queen queen | 91 king