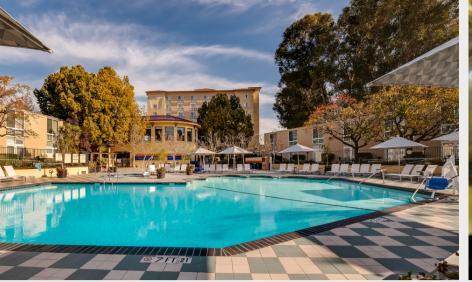

# HOTEL AMENITIES & SERVICES

- Dining at Cabana Cove
- 24-hour business center
- 24-hour fitness center accessible by room key
- Complimentary internet access in public spaces and guest rooms for IHG members
- Outdoor swimming pool, 8 AM to 9 PM
- The Marketplace
- Whirlpool and dry sauna
- On-site parking, \$10 per car per night

# CROWNE PLAZA PALO ALTO

Discover the best of Silicon Valley at the Crowne Plaza Palo Alto. Set in the heart of the Bay Area, our Silicon Valley hotel places you at the center of Northern California's dynamic business, shopping, and entertainment hub. Unwind in our extra large accommodations or work out in the fitness center and soak up the California sun while you relax by the pool. Enjoy casual dining and drinks at Cabana Cove restaurant and bar. Our flexible event space can accommodate any needs – from a successful company meeting to a beautiful wedding